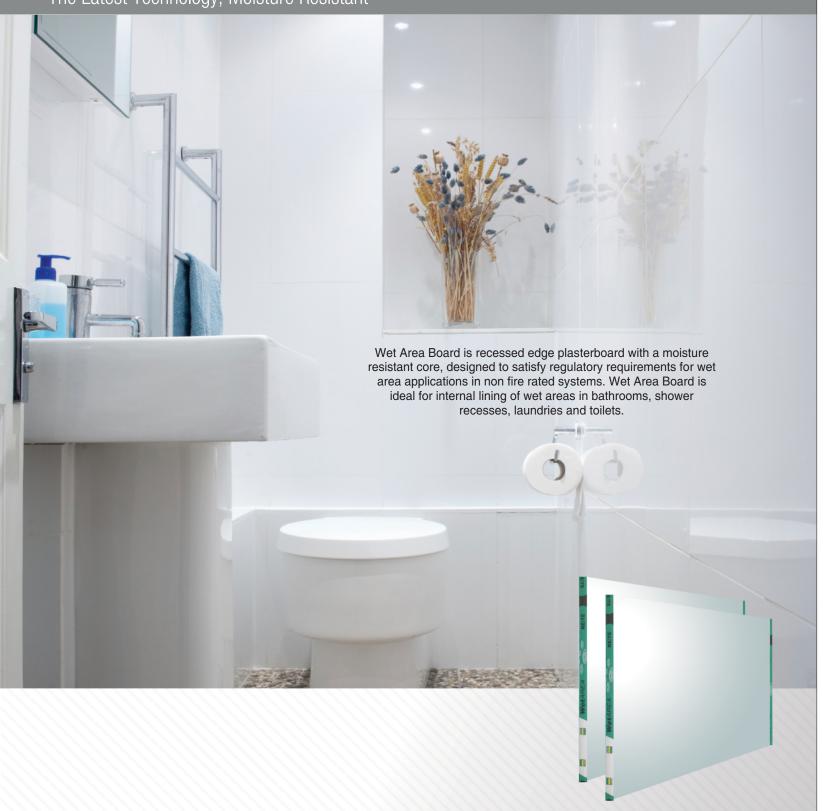

# WetArea

## The Latest Technology, Moisture Resistant

#### **Product Data**

| Thickness         | Metric (mm)                           | 13mm, 16mm |
|-------------------|---------------------------------------|------------|
| Edge Details:     | Recessed Edge                         | Yes        |
|                   | Square Edge                           | Yes        |
| Sheet Size:       | Width (mm):                           | 1220       |
|                   | Length (mm):                          | 2440       |
| Paper Colour:     | Blue/green                            |            |
| Product Standard: | BS 1230 PART1, ASTM C-1396/C 1396M-13 |            |
| Product Testing:  | BS 1230 PART 1, ASTM C473-03          |            |