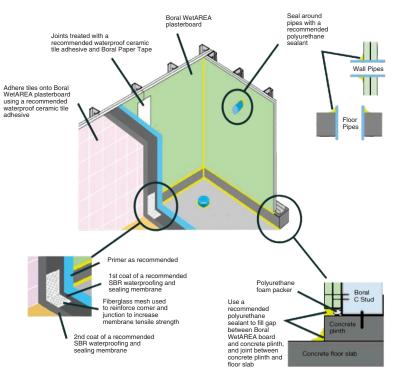

| 13mm, 16mm |
|-------------------|---------------------------------------|------------|
| Edge Details:     | Recessed Edge                         | Yes        |
|                   | Square Edge                           | Yes        |
| Sheet Size:       | Width (mm):                           | 1220       |
|                   | Length (mm):                          | 2440       |
| Paper Colour:     | Blue/green                            |            |
| Product Standard: | BS 1230 PART1, ASTM C-1396/C 1396M-13 |            |
| Product Testing:  | BS 1230 PART 1, ASTM C473-03          |            |

The above lengths are standard sizes, Boral Plasterboard is able to produce any required sheet length depending upon the order size.

#### **Example Of Wet-Area Shower Room Detail**



# Product Enhancement of BORAL WetArea



#### **Protective Backing:**

Upon request BORAL WetArea can be provided with a special backing on the Plasterboard reverse side:

 PVC Backing is designed for high humidity area to prevent sagging. It acts as a barrier against moisture.

#### How to specify this product:

Supply and install BORAL WetArea 13mm/16mm as shown on the relevant drawings. BORAL WetArea must be installed and finished in accordance to manufacturer's specification.

For more information, please contact our technical service.





Tap Penetration Flange (Fluid Apron by H.P.H. Pty Ltd or equivalent)



Sealing Around Taps/Pipes Performed Shower Base And Wall Junctions



# Boral Plasterboard Philippines, Inc.

Manila Office:
(Servicing Luzon Area)
8 Mercury Avenue
Barangay