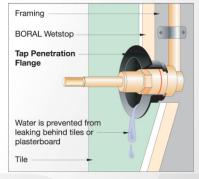

#### **Example Of Wet-Area Shower Room Detail**

For more information, please contact our technical service.

Tap Penetration Flange (Fluid Apron by H.P.H. Pty Ltd or equivalent)

Sealing Around Taps/Pipes Performed Shower Base And Wall Junctions